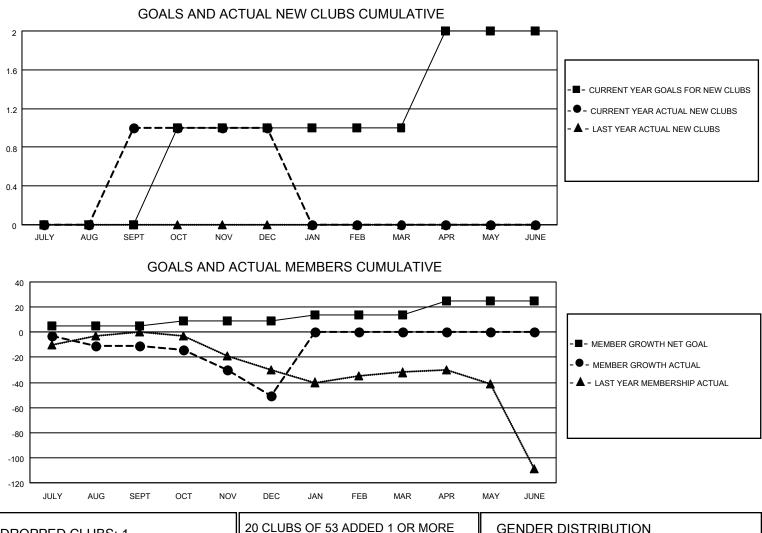

## LOCATION MINNESOTA

District 5M 7

Results as of: 12/31/2020

| Clubs                 |               |           |               | Members               |                         |                         |                                                    |  |
|-----------------------|---------------|-----------|---------------|-----------------------|-------------------------|-------------------------|----------------------------------------------------|--|
| RESULTS FOR 2020-2021 |               |           |               | RESULTS FOR 2020-2021 |                         |                         |                                                    |  |
| QUARTER               | NEW CLUB GOAL | NEW CLUBS | DROPPED CLUBS | QUARTER MEM           | IBER GROWTH NET<br>GOAL | MEMBER GROWTH<br>ACTUAL | DROPPED<br>MEMBERS ACTUAL<br>(including transfers) |  |
| JULY/AUG/SEPT         | 0             | 1         | 0             | JULY/AUG/SEPT         | 5                       | 48                      | 55                                                 |  |
| OCT/NOV/DEC           | 1             | 0         | 1             | OCT/NOV/DEC           | 4                       | 19                      | 55                                                 |  |
| JAN/FEB/MAR           | 0             | 0         | 0             | JAN/FEB/MAR           | 5                       | 0                       | 0                                                  |  |
| APR/MAY/JUNE          | 1             | 0         | 0             | APR/MAY/JUNE          | 11                      | 0                       | 0                                                  |  |

| DROPPED CLUBS: 1 |     | 20 CLUBS OF 53 ADDED 1 OR MORE | GENDER DISTRIBUTION                                             |                |     |
|------------------|-----|--------------------------------|-----------------------------------------------------------------|----------------|-----|
|                  |     | NEW MEMBERS                    | MALE                                                            | 1,277 (72.31%) |     |
|                  |     |                                | FEMALE                                                          | 489 (27.69%)   |     |
| DROPPED MEMBERS  |     |                                |                                                                 |                |     |
| DECEASED         | 12  | CLICK HERE FOR CUMULATIVE      | TOTAL FAMILY UNIT MEMBERS<br>FAMILY MEMBERS PAYING HALF<br>DUES |                | 327 |
| CLUB CANCELLED   | 9   | MEMBERSHIP DATA                |                                                                 |                |     |
| OTHER            | 89  |                                |                                                                 |                | 169 |
| TOTAL            | 110 |                                |                                                                 |                |     |
|                  |     |                                |                                                                 | _              |     |